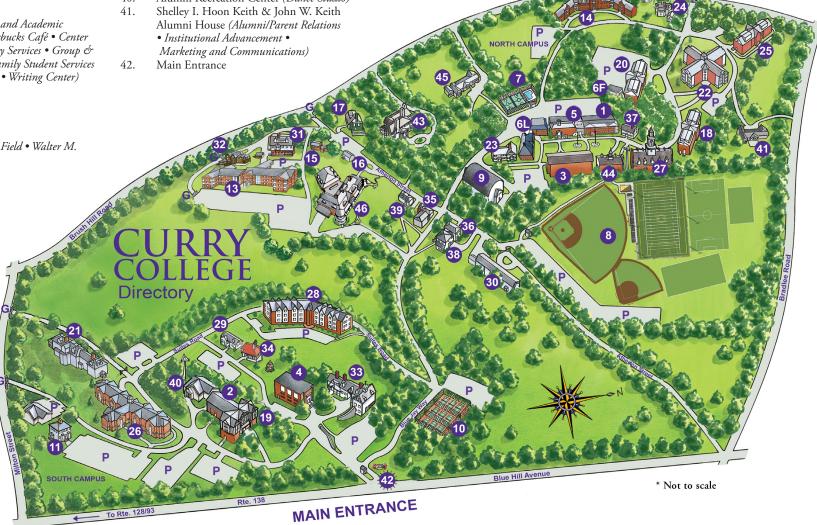

## **ACADEMIC**

- 1. Academic and Performance Center (Café • Oscar B. and Frances A. Keith Auditorium • School of Business and Computer Science)
- Gertrude M. Webb Learning Center (PAL)
- Hafer Academic Building (Commuter Lounge • Education Resource Center • Hirsh Communication Center • Parents' Lounge)
- Kennedy Academic Building (Art Studios • Café • Computer Labs • Neuro-Psychology Lab • Nursing Simulation Labs • Psychology Department • School of Nursing • Think TANK Design Studio • Visual and Performing Arts Department)
- Levin Memorial Library (Individual & Group Study Spaces • Makerspace • Natural Sciences & Mathematics Offices • ON CAMPUS Boston • Quantitative Commons )
- 6 F. Forensic Science Lab 6 L. The Learning Commons

(Active Learning Classrooms • Advising and Academic Success • Assistive Technology Lab • Starbucks Café • Center for Global & Career Services • Disability Services • Group & Individual Study Spaces • The Landy Family Student Services Area • The Science and Research Center • Writing Center)

## ADMINISTRATIVE AND STUDENT SERVICES

- 79 Atherton Street (Office of the Registrar Student Financial Services • Technology Center)
- 1000 Brush Hill Road (Admission Office) 31.
- 1016 Brush Hill Road 32. (Community Standards & Accountability • Dean of Students • Mind Spa • Residence Life & Housing • Student Affairs • Wellness Center: Counseling Services, Health Services • Wellness Education)
- Buildings and Grounds 33.
- Cottage (Health Services Covid Clinic) 34.
- 35. Douglas A. and Claire R. King Academic Administration Building (Academic Affairs • Continuing and Graduate Studies Offices • Enrollment Management • Human Resources • Payroll)
- The Faculty Center for Professional Development and Curriculum Innovation 36.
- Faculty Office Building 37.
- 65B Atherton Street (Finance) 38.
- Sullivan Building (President's Office) 39. Alumni Recreation Center (Dance Studio) 40.
- Shelley I. Hoon Keith & John W. Keith 41. Alumni House (Alumni/Parent Relations • Institutional Advancement • Marketing and Communications)

- **ATHLETIC** Basketball Courts, Pool
- D. Forbes Will Athletic Complex (Jack Vallely Baseball Diamond • Softball Field • Walter M. Katz Athletic Field)
- Miller Field House
- 10. Trent J. Scott '96 Tennis Courts

## **RESIDENCE HALLS & HOUSES**

- 11. 156 House
- 12. 874 House
- 13. Alexander Graham Bell Hall (Bell 305 Active Learning Classroom)
- 14. 886 Brush Hill Road Residence Hall
- 15. Brown House
- 16. 1995 House: Grey House
- 17. Green House
- 18. Lombard Hall
- 19. Main House
- 20. Mavflower Hall
- 21. Milton Hall
- 22. North Campus Residence Hall
- 23. North Hall
- 24. Rose Hall
- 25. Scholars Hall
- South Campus Residence Hall
- State House
- 28. Suites Residence Hall
- 29. White House

- President's House
- Radio Station (WMLN 91.5 FM)
- 940 Brush Hill Road (Public Safety Office)
- Student Center
  - (Amphitheater Athletic Locker Rooms Athletic Offices • ATM • Bookstore • Campus Life: Community Service, Spiritual Life, Student Activities • Center for Diversity, Equity & Inclusion • Copy & Supply Center • Dining Marketplace • Fitness Center • Game Room • James P. O'Toole Chapel • Dr. Eleanor Meyerhoff Katz Gymnasium
  - Post Office Shelley Hoon Keith Quiet Study Lounge
  - Sports Café Student Center Operations Student Club Offices)

Gated Road P Parking